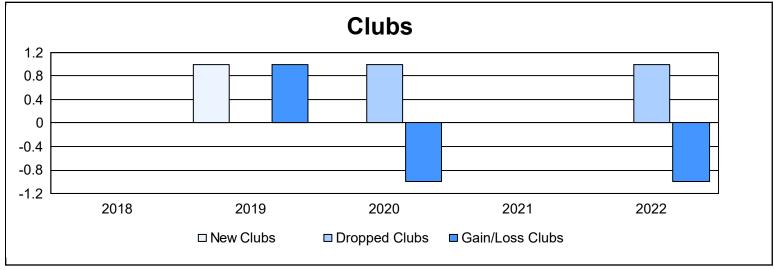

District 19 G

As of June 2022 Cumulative

| Year      | New<br>Clubs | Dropped<br>Clubs | Gain/<br>Loss<br>Clubs | New<br>Members | Charter<br>Members | Reinstate<br>Members | Transfer<br>Members | Total<br>Member<br>Added | Total<br>Members<br>Dropped | Gain/<br>Loss<br>Members |
|-----------|--------------|------------------|------------------------|----------------|--------------------|----------------------|---------------------|--------------------------|-----------------------------|--------------------------|
| 2017-2018 | 0            | 0                | 0                      | 165            | 1                  | 6                    | 9                   | 181                      | 182                         | -1                       |
| 2018-2019 | 1            | 0                | 1                      | 132            | 30                 | 33                   | 4                   | 199                      | 184                         | 15                       |
| 2019-2020 | 0            | 1                | -1                     | 78             | 3                  | 7                    | 4                   | 92                       | 165                         | -73                      |
| 2020-2021 | 0            | 0                | 0                      | 102            | 0                  | 8                    | 9                   | 119                      | 180                         | -61                      |
| 2021-2022 | 0            | 1                | -1                     | 185            | 0                  | 6                    | 9                   | 200                      | 156                         | 44                       |
| Average   | 0            | 0                | 0                      | 132            | 7                  | 12                   | 7                   | 158                      | 173                         | -15                      |