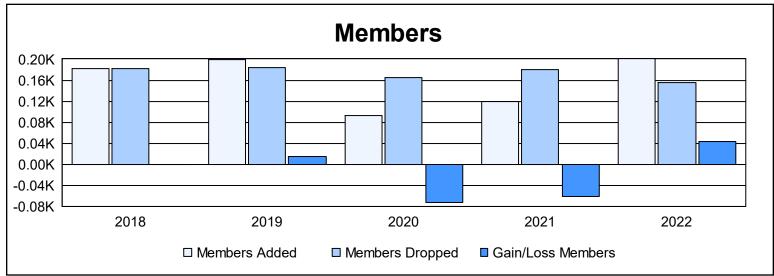

District 19 G

As of June 2022 Cumulative

| Year      | New<br>Clubs | Dropped<br>Clubs | Gain/<br>Loss<br>Clubs | New<br>Members | Charter<br>Members | Reinstate<br>Members | Transfer<br>Members | Total<br>Member<br>Added | Total<br>Members<br>Dropped | Gain/<br>Loss<br>Members |
|-----------|--------------|------------------|------------------------|----------------|--------------------|----------------------|---------------------|--------------------------|-----------------------------|--------------------------|
| 2017-2018 | 0            | 0                | 0                      | 165            | 1                  | 6                    | 9                   | 181                      | 182                         | -1                       |
| 2018-2019 | 1            | 0                | 1                      | 132            | 30                 | 33                   | 4                   | 199                      | 184                         | 15                       |
| 2019-2020 | 0            | 1                | -1                     | 78             | 3                  | 7                    | 4                   | 92                       | 165                         | -73                      |
| 2020-2021 | 0            | 0                | 0                      | 102            | 0                  | 8                    | 9                   | 119                      | 180                         | -61                      |
| 2021-2022 | 0            | 1                | -1                     | 185            | 0                  | 6                    | 9                   | 200                      | 156                         | 44                       |
| Average   | 0            | 0                | 0                      | 132            | 7                  | 12                   | 7                   | 158                      | 173                         | -15                      |